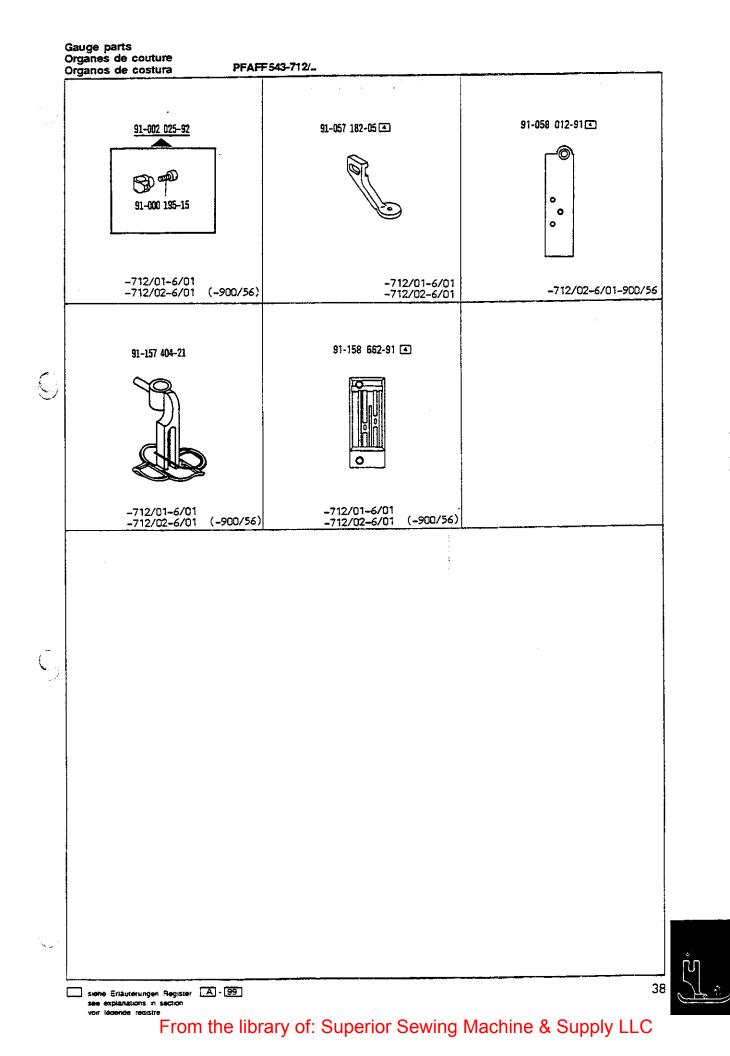

## From the library of: Superior Sewing Machine & Supply LLC

| Table des sous-classes<br>Tabla de subclases       | PFAFF 543-712/ |                     |
|----------------------------------------------------|----------------|---------------------|
| Unterklasse<br>Subclass<br>Sous-classe<br>Subclase | -712/01-6/01   |                     |
|                                                    | -712/02-6/01   | -712/02-6/01-900/56 |

ю.

| Ausführung<br>Model<br>Version<br>Tipo de máquina                  | · 8           | B             |
|--------------------------------------------------------------------|---------------|---------------|
| Nadelhalter<br>Needle holder<br>Pince-aiguille<br>Portaagujas      | 91-002 025-92 | 91-002 025-92 |
| Stichplatte<br>Needle plate<br>Plaque à aiguille<br>Placa de aguja | 91-058 012-91 | 91-158 662-91 |
| Nähfuß[4]<br>Presser foot<br>Pied presseur<br>Pie prensatelas      | 91-057 182-05 | 91-057 182-05 |
| Fingerschutz<br>Fingerguard<br>Protège-doigts<br>Salvadedos        | 91-157 404-21 | 91-157 404-21 |